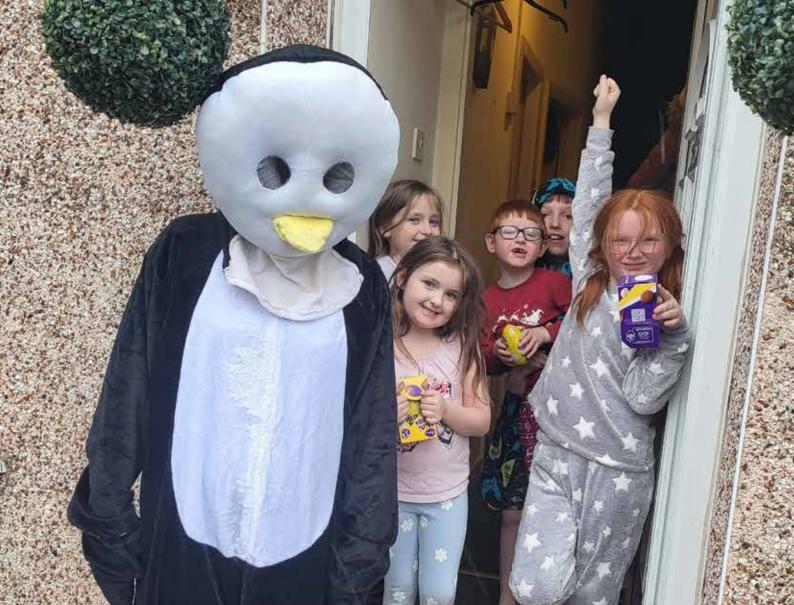

## COLLY'S COLLY'S COLLY'S

Egg Drop - 2024

In the spirit of Easter, the OLLY team set off on a delightful journey with the much-anticipated Easter Egg Drop.

Our OLLY Bus, brimming with enthusiasm, weaved through communities to bring a burst of joy and a gift of Easter eggs to many cherished members.

This collage is a window into those cherished moments of surprise, and the bright cheer of the Easter season.

We're sending out a huge **thank you** to all our supporters and the amazing volunteers who breathe life into this joyful event year after year.