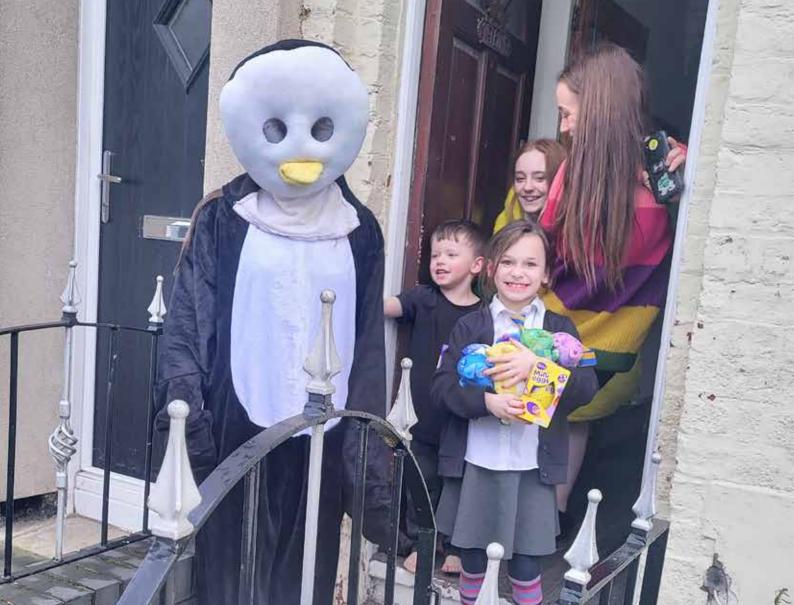

## COLLY'S COLLY'S COLLY'S

Egg Drop - 2024

In the spirit of Easter, the OLLY team set off on a delightful journey with the much-anticipated Easter Egg Drop.

Our OLLY Bus, brimming with enthusiasm, weaved through communities to bring a burst of joy and a gift of Easter eggs to many cherished members.

This collage is a window into those cherished moments of surprise, and the bright cheer of the Easter season.

We're sending out a huge **thank you** to all our supporters and the amazing volunteers who breathe life into this joyful event year after year.