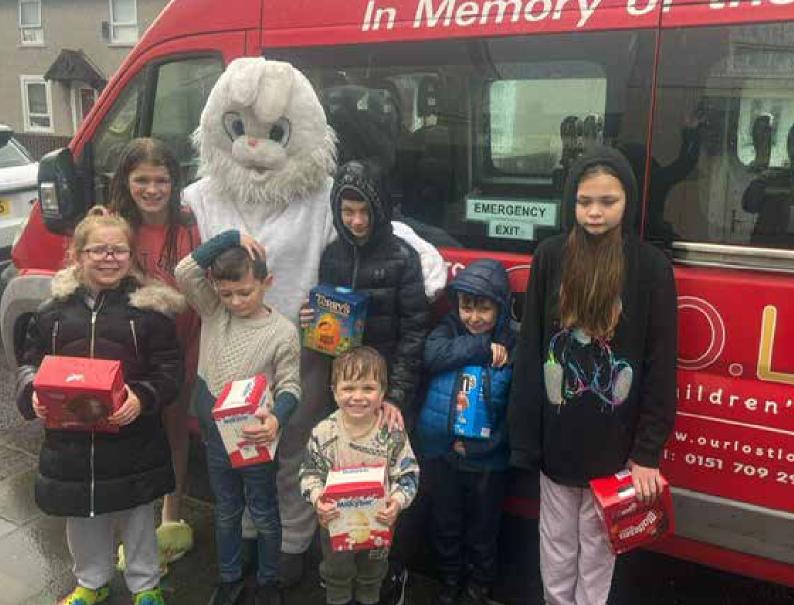

## COLLY'S COLLY'S COLLY'S

Egg Drop - 2024

In the spirit of Easter, the OLLY team set off on a delightful journey with the much-anticipated Easter Egg Drop.

Our OLLY Bus, brimming with enthusiasm, weaved through communities to bring a burst of joy and a gift of Easter eggs to many cherished members.

This collage is a window into those cherished moments of surprise, and the bright cheer of the Easter season.

We're sending out a huge **thank you** to all our supporters and the amazing volunteers who breathe life into this joyful event year after year.