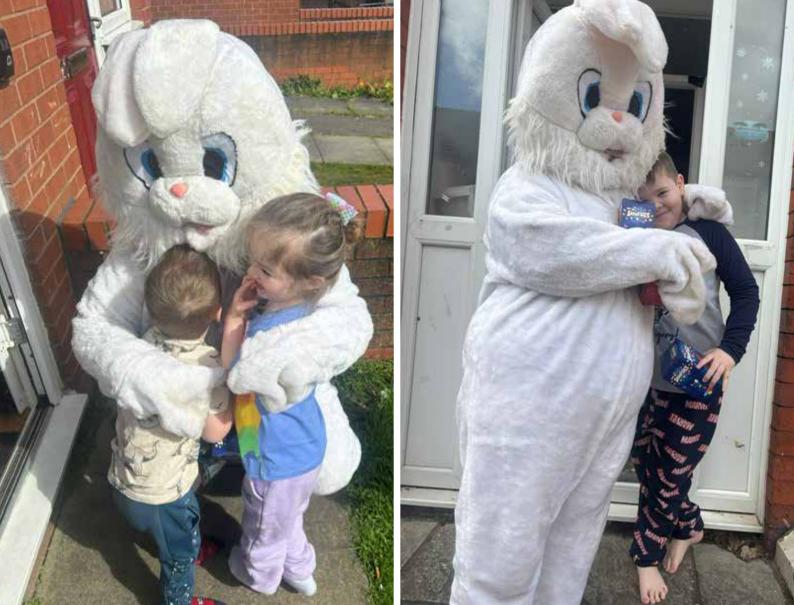

## COLLY'S COLLY'S COLLY'S

Egg Drop - 2024

In the spirit of Easter, the OLLY team set off on a delightful journey with the much-anticipated Easter Egg Drop.

Our OLLY Bus, brimming with enthusiasm, weaved through communities to bring a burst of joy and a gift of Easter eggs to many cherished members.

This collage is a window into those cherished moments of surprise, and the bright cheer of the Easter season.

We're sending out a huge **thank you** to all our supporters and the amazing volunteers who breathe life into this joyful event year after year.