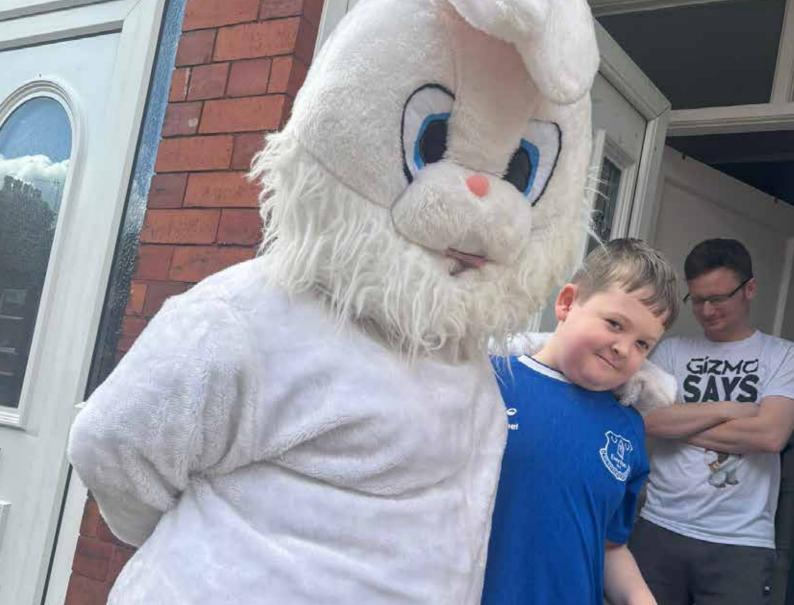

## COLLY'S COLLY'S COLLY'S

Egg Drop - 2024

In the spirit of Easter, the OLLY team set off on a delightful journey with the much-anticipated Easter Egg Drop.

Our OLLY Bus, brimming with enthusiasm, weaved through communities to bring a burst of joy and a gift of Easter eggs to many cherished members.

This collage is a window into those cherished moments of surprise, and the bright cheer of the Easter season.

We're sending out a huge **thank you** to all our supporters and the amazing volunteers who breathe life into this joyful event year after year.