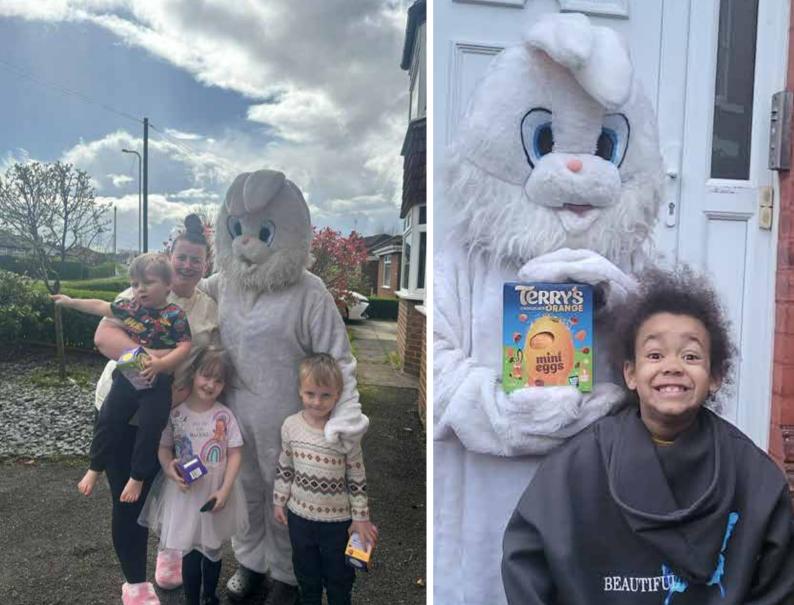

## COLLY'S COLLY'S COLLY'S

Egg Drop - 2024

In the spirit of Easter, the OLLY team set off on a delightful journey with the much-anticipated Easter Egg Drop.

Our OLLY Bus, brimming with enthusiasm, weaved through communities to bring a burst of joy and a gift of Easter eggs to many cherished members.

This collage is a window into those cherished moments of surprise, and the bright cheer of the Easter season.

We're sending out a huge **thank you** to all our supporters and the amazing volunteers who breathe life into this joyful event year after year.