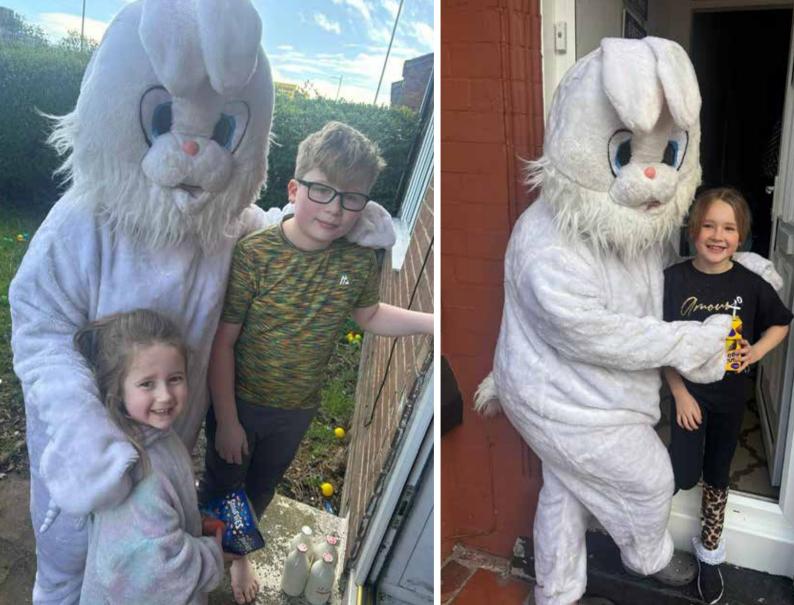

## COLLY'S COLLY'S COLLY'S

Egg Drop - 2024

In the spirit of Easter, the OLLY team set off on a delightful journey with the much-anticipated Easter Egg Drop.

Our OLLY Bus, brimming with enthusiasm, weaved through communities to bring a burst of joy and a gift of Easter eggs to many cherished members.

This collage is a window into those cherished moments of surprise, and the bright cheer of the Easter season.

We're sending out a huge **thank you** to all our supporters and the amazing volunteers who breathe life into this joyful event year after year.