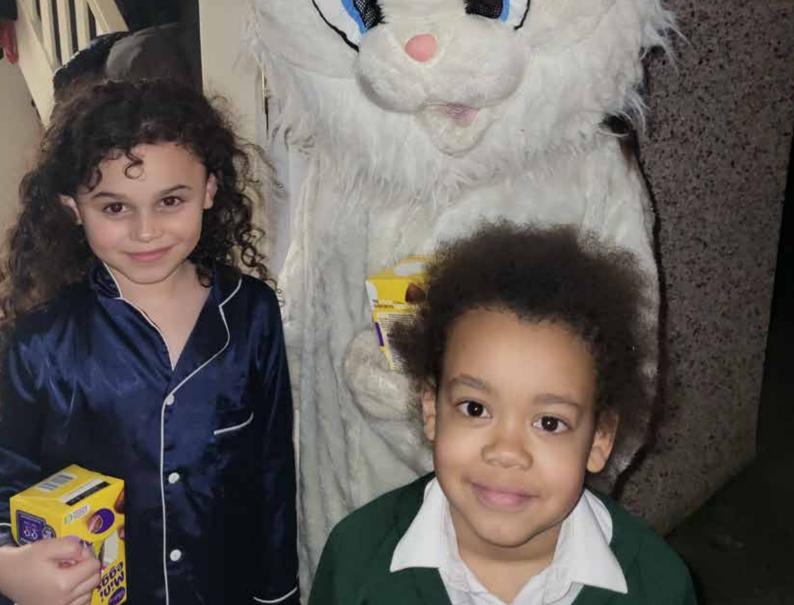

## COLLY'S COLLY'S COLLY'S

Egg Drop - 2024

In the spirit of Easter, the OLLY team set off on a delightful journey with the much-anticipated Easter Egg Drop.

Our OLLY Bus, brimming with enthusiasm, weaved through communities to bring a burst of joy and a gift of Easter eggs to many cherished members.

This collage is a window into those cherished moments of surprise, and the bright cheer of the Easter season.

We're sending out a huge **thank you** to all our supporters and the amazing volunteers who breathe life into this joyful event year after year.