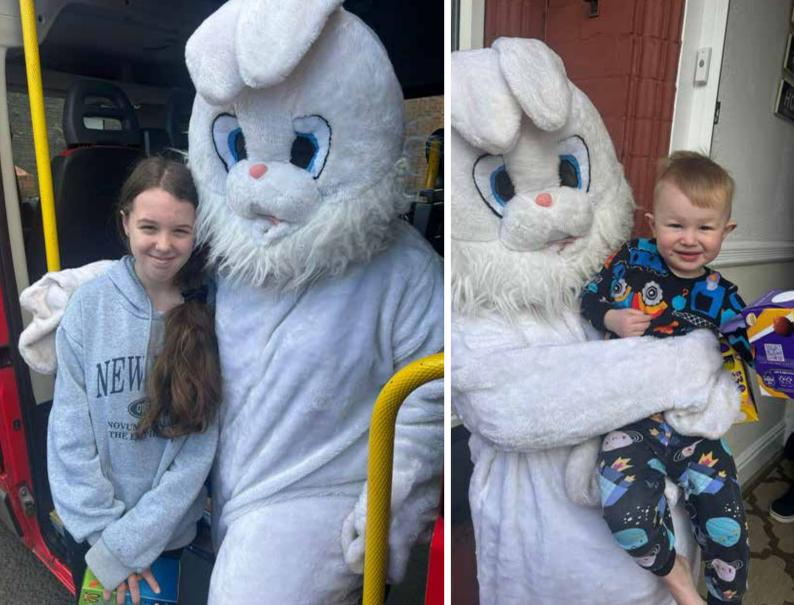

## COLLY'S COLLY'S COLLY'S

Egg Drop - 2024

In the spirit of Easter, the OLLY team set off on a delightful journey with the much-anticipated Easter Egg Drop.

Our OLLY Bus, brimming with enthusiasm, weaved through communities to bring a burst of joy and a gift of Easter eggs to many cherished members.

This collage is a window into those cherished moments of surprise, and the bright cheer of the Easter season.

We're sending out a huge **thank you** to all our supporters and the amazing volunteers who breathe life into this joyful event year after year.