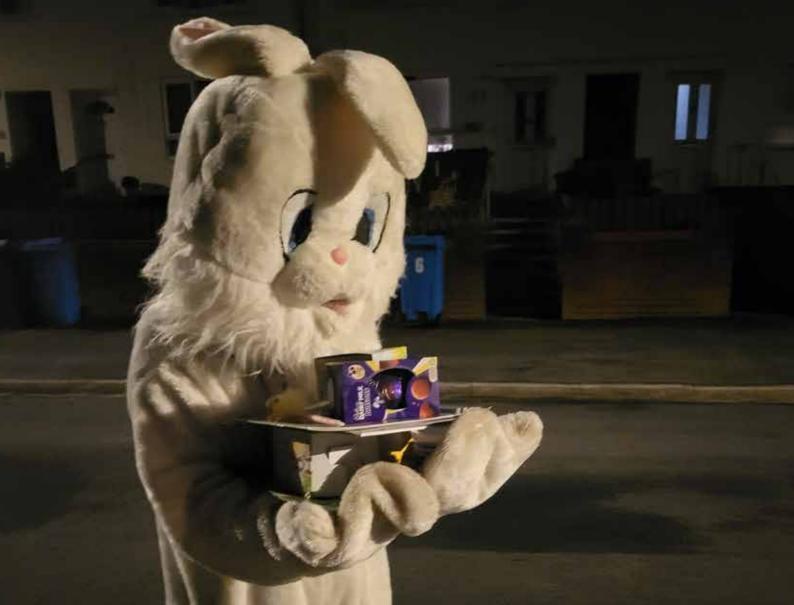

## COLLY'S COLLY'S COLLY'S

Egg Drop - 2024

In the spirit of Easter, the OLLY team set off on a delightful journey with the much-anticipated Easter Egg Drop.

Our OLLY Bus, brimming with enthusiasm, weaved through communities to bring a burst of joy and a gift of Easter eggs to many cherished members.

This collage is a window into those cherished moments of surprise, and the bright cheer of the Easter season.

We're sending out a huge **thank you** to all our supporters and the amazing volunteers who breathe life into this joyful event year after year.